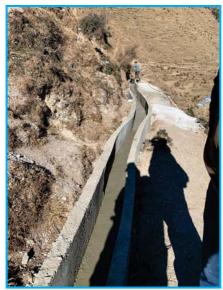

भुवानेखोलादेखि नाइढुङ्गा सिँचाई कुलो योजनाले सिँचाई हुने जमिन

## सिँचाई प्रणालीको निर्माण भएपछि परम्परागत खेती प्रणालीमा बिविधीकरण भएको छ ।

बृद्धि भएको छ र २३२ घरधुरीहरुले सिँचाईको सुबिधाबाट लाभान्वित भएका छन् । सिँचाई प्रणालीको निर्माण भएपछि परम्परागत खेती प्रणालीमा बिविधीकरण भएको छ । अन्नवाली, तरकारी बाली तथा दलहन बालीको उत्पादनमा टेवा पुगेको छ । खाद्य सुरक्षाका दृष्टिकोणले यस सिँचाई प्रणालीले उत्पादनमा बृद्धि गरि केही समयका लागि खाद्य उपलब्धताको स्थिती सृजना गरेको छ । क्याफ्स कर्णाली परियोजनाबाट रु. ४६,९६,१६६।७३ तथा रु. ६,२२,२६७७ बराबरको स्थानीय समुदायको जनश्रमदान जुटाइ कुल लागत रु. ६३,१८,४३४।४३ मा यो आयोजना सम्पन्न भएको थियो।