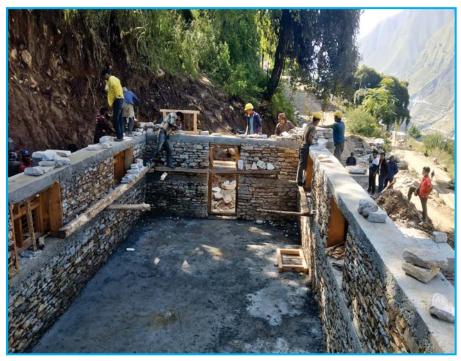

## भुवानेखोलादेखि नाइढुङ्गा सिँचाई कुलो निर्माण कार्य सम्पन्न

यस आर्थिक वर्ष २०७६⁄७७ मा मुगु जिल्लाको खत्याड गाँउपालिका वडा नं.२ सेरीमा क्याफ्स कर्णाली परियोजना अन्तर्गत करिब ११ हेक्टर जमीन सिँचित गर्ने परम्परागत कुलोको स्तरोन्नति गरिएको छ । विगत द० वर्षदेखि समुदायद्वारा संचालित २४६० मिटर लम्बाई रहेको भुवाने खोलादेखि नाइढुङ्गा सम्मको उक्त कुलो साविकको सेरी ग.वि.स.द्वारा सामान्य मर्मत कार्य मात्र भइरहेको थियो ।

यस सिँचाई कुलोको धेरै भागमा स्थाई संरचनाहरु नभएकाले मुहानबाट आउने पानीको चुहावट धेरै भई सिँचाई सुविधा प्रभावकारी हुन सकेको

निर्माण पछिको सिँचाई कुलो

थिएन । मुहानमा पानी बहाव (Discharge) प्रयाप्त मात्रामा भएपनि चुहावटको कारण स्थानीय समुदायले चाहिए जस्तो सिँचाई गर्न सकेका थिएनन् । फलतः यो आयोजना स्थानीय सरकारको प्राथमिकतामा रहेको थियो । यस आयोजना निर्माणको क्रममा संकटासन्न समुदायका ९२ घरधुरीहरुले दक्ष तथा अदक्ष काममा अल्पकालिन रोजगारीको अवसर प्राप्त गरि दक्ष श्रम बापतको रु.२,०४,०२४।३९ तथा अदक्ष श्रम बापतको रु.२,०४,९७४।६५ समेत प्राप्त गरेका छन् । यो सिँचाई प्रणाली निर्माण पश्चात १८ हेक्टर जमिनमा सिँचाई उपलब्ध भएको छ। यसबाट जमिनक उत्पादकत्व बुद्धि भई पूर्ववत उत्पादनमा करिव २० प्रतिशतले

भुवानेखोलादेखि नाइढुङ्गा सिँचाई कुलो योजनाले सिँचाई हुने जमिन

## सिँचाई प्रणालीको निर्माण भएपछि परम्परागत खेती प्रणालीमा बिविधीकरण भएको छ ।

बृद्धि भएको छ र २३२ घरधुरीहरुले सिँचाईको सुबिधाबाट लाभान्वित भएका छन् । सिँचाई प्रणालीको निर्माण भएपछि परम्परागत खेती प्रणालीमा बिविधीकरण भएको छ । अन्नवाली, तरकारी बाली तथा दलहन बालीको उत्पादनमा टेवा पुगेको छ । खाद्य सुरक्षाका दृष्टिकोणले यस सिँचाई प्रणालीले उत्पादनमा बृद्धि गरि केही समयका लागि खाद्य उपलब्धताको स्थिती सृजना गरेको छ । क्याफ्स कर्णाली परियोजनाबाट रु. ४६,९६,१६६।७३ तथा रु. ६,२२,२६७७ बराबरको स्थानीय समुदायको जनश्रमदान जुटाइ कुल लागत रु. ६३,१८,४३४।४३ मा यो आयोजना सम्पन्न भएको थियो।